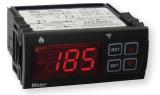

# DIGITAL TEMPERATURE/WATER LEVEL SWITCH

Two Temperature Set Points, Low Water Level Alarm

The Series TSWB Digital Temperature/Water Level Switch offers complete boiler control for outdoor wood boilers and other similar heating equipment.

## FEATURES/BENEFITS

- · 3 outputs for high temp, low temp or input alarm
- · Conductivity probe input for water level monitoring
- Configuration key